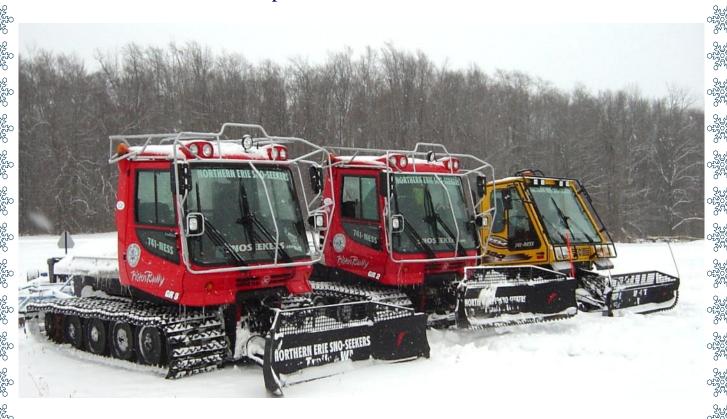

#### "The Best Trails in WNY"

- We have over 700 members of all ages who share the same passion and enjoy making snowmobiling such a wonderful sport!
- We have three groomers. These help us maintain over 100 miles of trail right in your neighborhood!
- Our trail system is possibly only through the generous support of over 200 private landowners. We respect them by staying on the marked trails! Follow the signs not always the tracks!
- We provide NYS approved Safety Courses for both kids and adults.
- The Trail Defender upgrade membership helps NYSSA fund grant programs and legal services for member clubs.
- Come join us and visit our website at: <u>www.snoseekers.com</u>